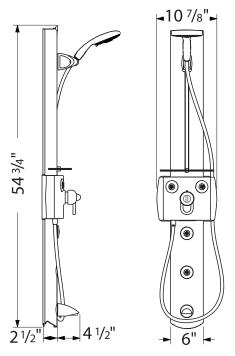

## **Metro E Showerpanel II**

The measurements shown are for reference only.

Products and specifications shown are subject to change without notice.

Specification sheet revised 2/2008

## **Product Features**

- Anodized aluminum body, satin chrome finish
- Pre-plumbed with thermostatic temperature control with integrated diverter and volume control
- Max. flow rate of valve 8 gpm @ 44 psi
- Raindance E 100 AIR 3-Jet handshower with 63" handshower hose, 2.5 gpm
- Protection against backflow provided by check valve
- Integrated wallbar with angle adjustable handshower holder
- 4 angle adjustable bodyjets
- Tub spout
- Frosted accessory shelf
- 1/2" connections